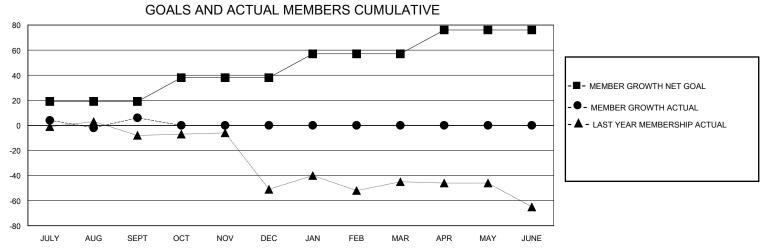

## **GMT**: **LOCATION KENTUCKY GMT CA** Clubs **Members RESULTS FOR 2024-2025 RESULTS FOR 2024-2025** NEW CLUB GOAL **NEW CLUBS** DROPPED CLUBS QUARTER MEMBER GROWTH NET MEMBER GROWTH DROPPED QUARTER **GOAL** MEMBERS ACTUAL **ACTUAL** (including transfers) 0 0 0 19 36 29 JULY/AUG/SEPT JULY/AUG/SEPT 0 0 0 0 0 19 OCT/NOV/DEC OCT/NOV/DEC JAN/FEB/MAR 0 0 0 19 0 0 JAN/FEB/MAR 0 0 19 0 0 APR/MAY/JUNE APR/MAY/JUNE